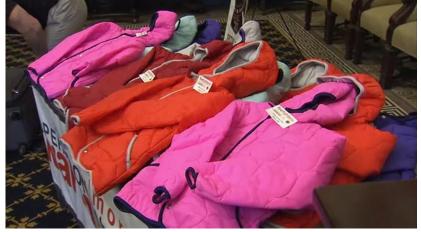

## COAT DRIVE

Donations will be accepted, beginning January 15, 2018 through February 15, 2018.

We are asking for new and very well kept, clean used coats.

Donations may be placed in the barrel located in the Main Sanctuary, and at the Administration Building, during business hours (the "2901 Building.")